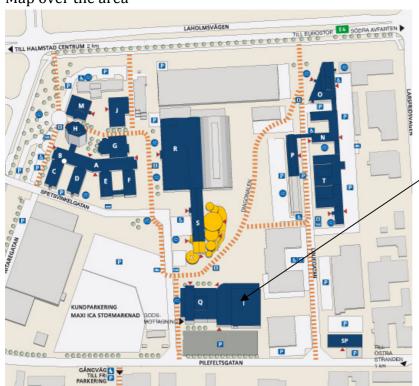

## **Invitation to National Cup 2017-10-28**

**Date/place:** Saturday on the 28/10-2017 in the sports arena Högskolan Halmstad.

**Weigh-in:** Friday from/to 18.00 – 20.00 and Saturday from/to 07.30 – 08.30.