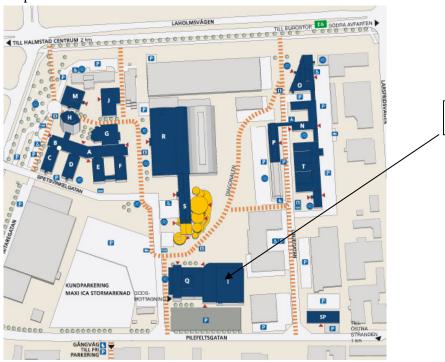

Map over the area

Sport arena

Welcome to Halmstad - the city with three hearts